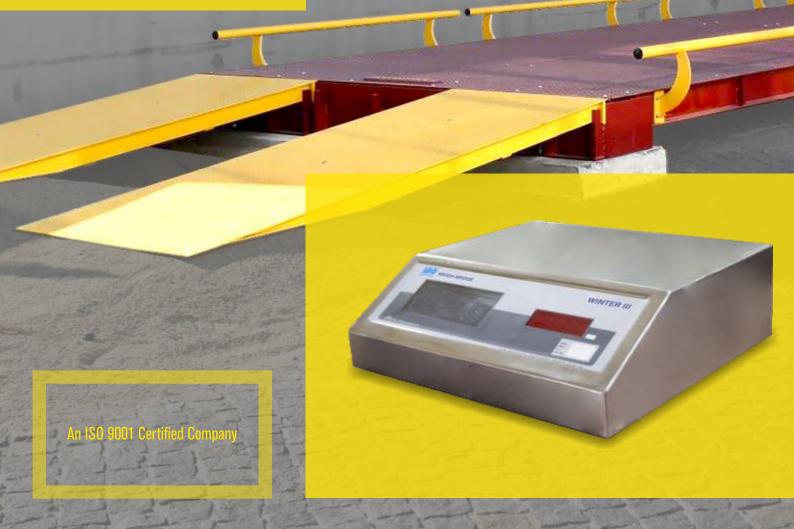

Innovating since 1977

Winter-III is an electronics intelligent indicator for lorry weighbridges and is feature packed for both commercial and industrial weighbridges. It comes pre-loaded with a highly flexible embedded software and high-resolution analog to digital convertor to suit any static weighbridge application. It can be interfaced with most of the software and used for applications like:

## IPA Pvt. Ltd.

472/B2, 12th Cross, IV Phase, Peenya Industrial Area, Bangalore - 560 058 Ph: 2836 0253 / 2836 2851

Email: sales@ipaindia.com

www.ipaindia.com

An ISO 9001 Certified Company