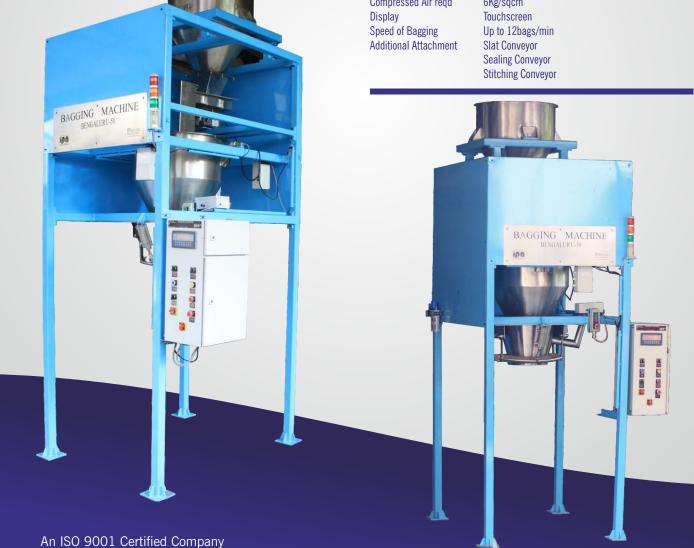

# Bagging System

Innovating since 1977

IPA offers rugged & reliable bagging machine to suit every kind of material & industry. These are custom-built to meet any industry's requirement offering smooth and reliable operations. IPA, with over 43 years of experience and expertise, manufactures machines that are built for reliability and accuracy.

### **Specifications**

Type Direct Bagging, Pre-weigh and dump, jumbo bagging

MaterialFine powder up to 50mm sizeFeederBelt/Vibrating tray/gateMeasurementHigh Precision LoadcellBag ClampingPneumatic / Manual

Capacity 5kg, 10kg, 20kg, 25kg, 50kg, 100kg & jumbo bag

Mounting Wall-mounting
Input Power Supply 230 V, 50Hz
Controller BST106-B66[A]
Bag Clamping Manual
Accuracy 0.15% of FS
Compressed Air reqd 6Kg/sqcm
Display Touchscreen
Speed of Bagging Up to 12bags/min
Additional Attachment Slat Conveyor
Sealing Conveyor